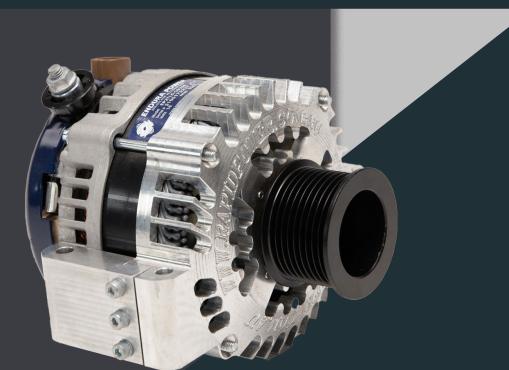

## About

The Endura Power range of alternators utilize a proprietry **Brushless** design developed and manufactured in Australia by Rapid Power Industries. The **Brushless** components are fitted to a range of OE alternators. Removing the brushes from an alternator eliminates commonly occuring brush / slipring failure due to Dust, Moisture and Corrosion. The Endura Power proprietry **Brushless** design utilises interpole magnets to achieve maximum rotor efficiency and high alternator outputs. The Endura Power alternators have special extra bearing seals to protect the bearings from ingress of water.

## **Specifications**

| Model      | EP2TLC-14/250      |
|------------|--------------------|
| Vehicle    | Toyota Landcruiser |
|            | VDJ                |
| Volts      | 14                 |
| Amps       | 250                |
| Denso OE # | 021080-1220        |