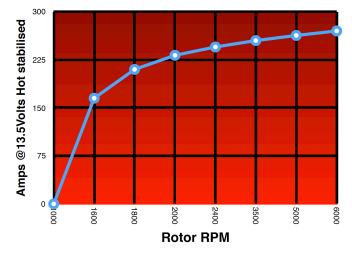

## Notes:

Output data at Stabilised temp 125C Output data shows alternator rotor speed (For engine speed output divide Rotor RPM by 2.7)

250 Amp Alternator to suit Landcruiser VDJ output curve

Assembled in Australia using proprietary brushless technology and OE components 1300 660 844 www.rapidpower.com.au